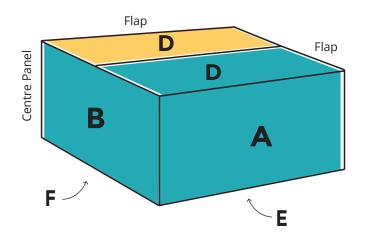

## PRINTED CARTON INSTRUCTIONS

Custom Printed Cartons are available with some limitations:

Print areas on each panel are limited to the areas highlighted. Due to the printing process not all panels can be printed to the edge of the carton. This is roughly 5mm on the edge of each panel.

While printing can be undertaken on each panel (external facing only) currently we can only offer the same artwork repeated from Side 1 to Side 2 as shown in the diagrams below.

Overall Carton Size: 540mm x 412mm (1 Side)