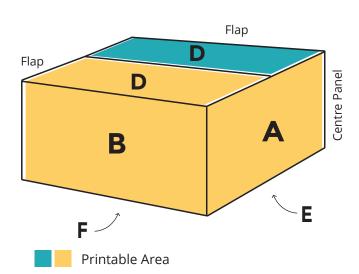

While printing can be undertaken on each panel (external facing only) currently we can only offer the same artwork repeated from Side 1 to Side 2 as shown in the diagrams below.

Overall Carton Size: 540mm x 412mm (1 Side)

Centre Panel Size: 540mm x 152mm

Top and Bottom Flap Sizes: 265mm x 130mm

## Side 1

Side 2

| D | С | Нар          |
|---|---|--------------|
| В | A | Centre Panel |
| F | E | Flap         |