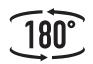

## PRINTED CARTON INSTRUCTIONS

Custom Printed Cartons are available with some limitations:

Print areas on each panel are limited to the areas highlighted. Due to the printing process not all panels can be printed to the edge of the carton. This is roughly 5mm on the edge of each panel.

While printing can be undertaken on each panel (external facing only) currently we can only offer the same artwork repeated from Side 1 to Side 2 as shown in the diagrams below.

Overall Carton Size: 540mm x 412mm (1 Side)